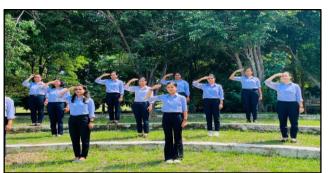

#### **Activity 3**

Students of B.Ed. (2021-23) have participated in learning the ISL Alphabets. All the students have learnt Alphabets and their names in ISL.

Link (AIE YouTube Channel)- https://youtu.be/YsCY2lqQz3l

## Glimpse of the activities-

B.Ed. Special Education (Learning Disability) Student Teachers performing ISL National Anthem

B.Ed. student teachers performing ISL Alphabets

Poster for Indian Sign Language Day, 2022