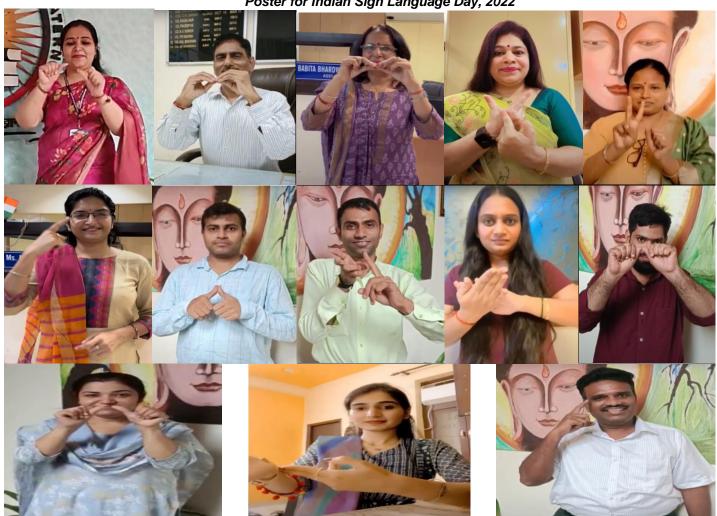

#### **Activity 1**

Principal AIE, Registrar AIE and all Faculties of AIE have learnt their names in ISL and perform for creating awareness among the society.

Link (AIE YouTube Channel)- <a href="https://www.youtube.com/watch?v=cyHY8vMhReQ">https://www.youtube.com/watch?v=cyHY8vMhReQ</a>

## Glimpse of the activities-

B.Ed. Special Education (Learning Disability) Student Teachers performing ISL National Anthem

B.Ed. student teachers performing ISL Alphabets

Poster for Indian Sign Language Day, 2022

Principal, Registrar and Faculty Staff of AIE, performing names in ISL

Ms. Komal Choudhary **NSS Coordinator** 

Ablibusta Carlos

Dr. Abhilasha Gautam Principal, AIE