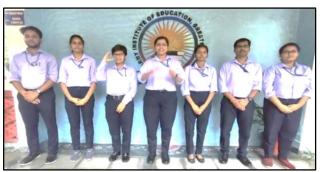

#### **Activity 3**

Students of B.Ed. (2021-23) have participated in learning the ISL Alphabets. All the students have learnt Alphabets and their names in ISL.

Link (AIE YouTube Channel)- https://youtu.be/YsCY2lqQz3l

## Glimpse of the activities-

B.Ed. Special Education (Learning Disability) Student Teachers performing ISL National Anthem

B.Ed. student teachers performing ISL Alphabets

Poster for Indian Sign Language Day, 2022